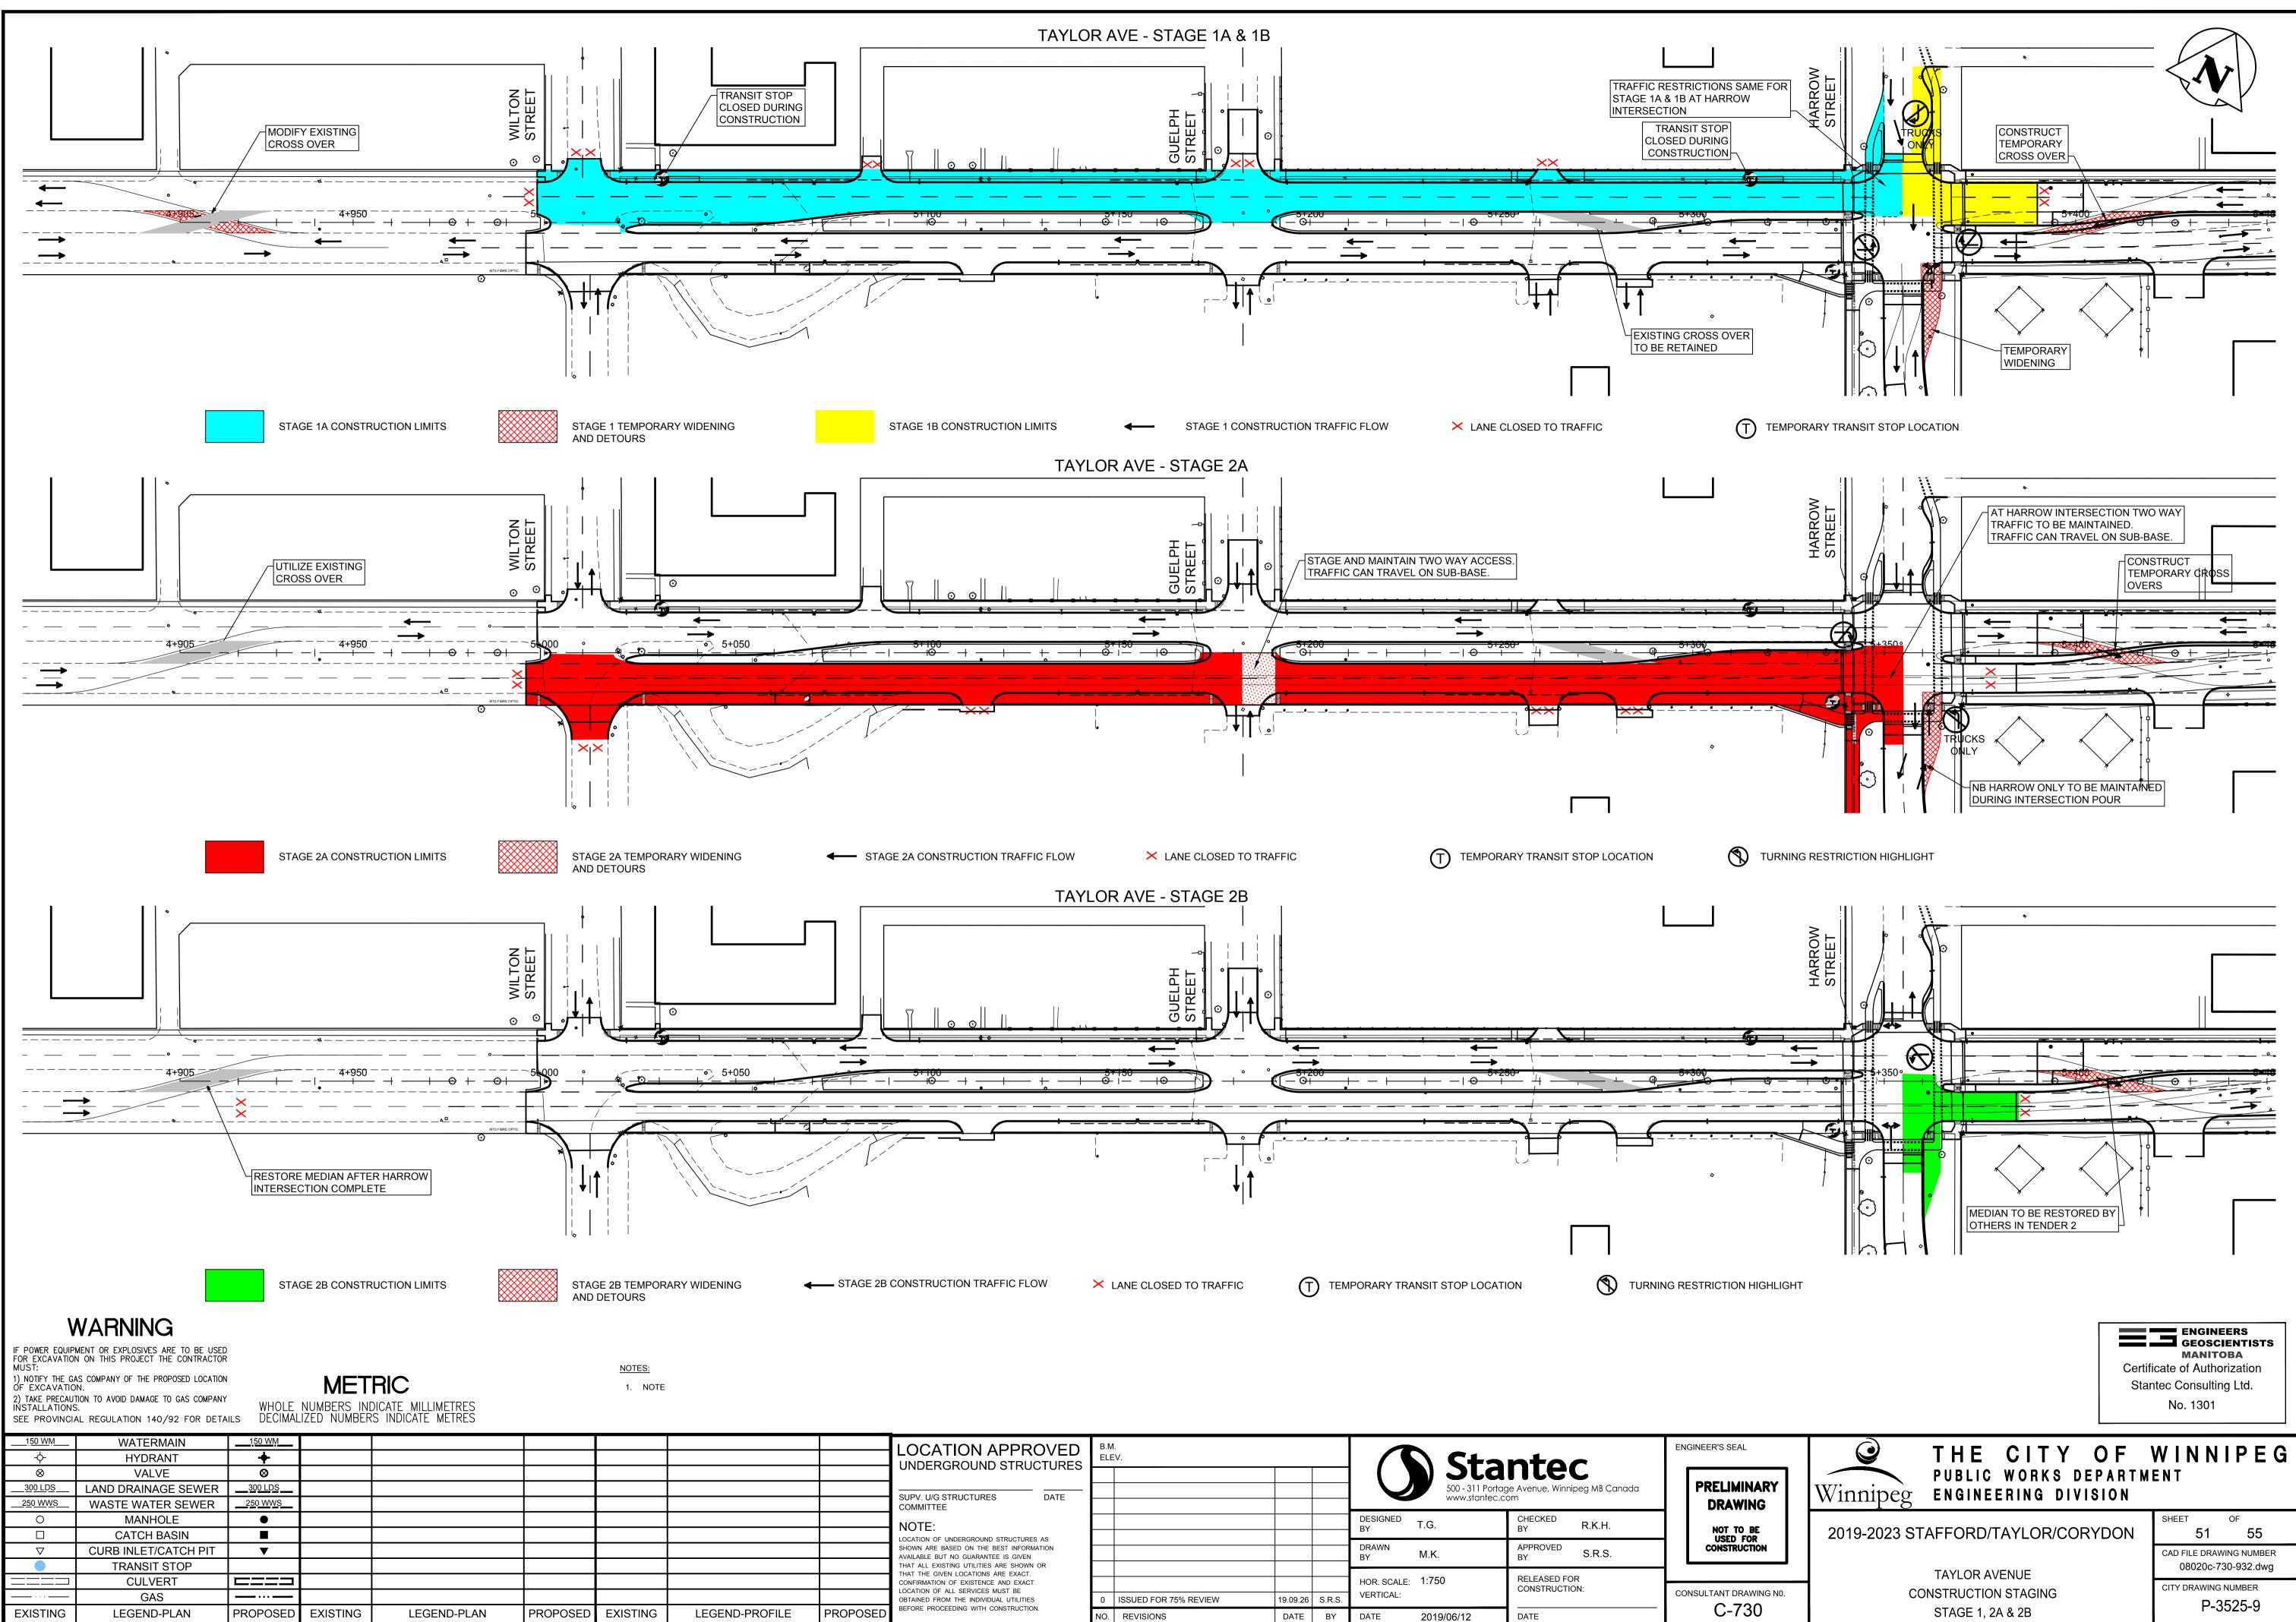

xx / 932

|       | LOCATION APPROVED<br>UNDERGROUND STRUCTURES                                                                                                                                                                                                                                            | B.M.<br>ELEV. |                       |          | <b>Stantec</b> |                                | ENGINEER'S SEAL |                               |                     |
|-------|----------------------------------------------------------------------------------------------------------------------------------------------------------------------------------------------------------------------------------------------------------------------------------------|---------------|-----------------------|----------|----------------|--------------------------------|-----------------|-------------------------------|---------------------|
|       |                                                                                                                                                                                                                                                                                        |               |                       |          |                | Q                              |                 | je Avenue, Winnipeg MB Canada | PRELIMIN            |
|       | NOTE:                                                                                                                                                                                                                                                                                  |               |                       |          |                | DESIGNED<br>BY                 | T.G.            | CHECKED<br>BY R.K.H.          | NOT TO E<br>USED FO |
|       | SHOWN ARE BASED ON THE BEST INFORMATION<br>AVAILABLE BUT NO GUARANTEE IS GIVEN<br>THAT ALL EXISTING UTILITIES ARE SHOWN OR<br>THAT THE GIVEN LOCATIONS ARE EXACT.<br>CONFIRMATION OF EXISTENCE AND EXACT<br>LOCATION OF ALL SERVICES MUST BE<br>OBTAINED FROM THE INDIVIDUAL UTILITIES |               |                       |          |                | DRAWN<br>BY                    | M.K.            | APPROVED<br>BY S.R.S.         | CONSTRUCT           |
|       |                                                                                                                                                                                                                                                                                        |               |                       |          |                | HOR. SCALE: 1:750<br>VERTICAL: | 1:750           | RELEASED FOR<br>CONSTRUCTION: |                     |
|       |                                                                                                                                                                                                                                                                                        | 0             | ISSUED FOR 75% REVIEW | 19.09.26 | S.R.S.         |                                |                 |                               |                     |
| POSED | BEFORE PROCEEDING WITH CONSTRUCTION.                                                                                                                                                                                                                                                   | NO.           | REVISIONS             | DATE     | BY             | DATE                           | 2019/06/12      | DATE                          | C-73                |

|     | 10                                       |                                               |          |  |
|-----|------------------------------------------|-----------------------------------------------|----------|--|
|     | 2019-2023 STAFFORD/TAYLOR/CORYDON        | SHEET 51                                      | of<br>55 |  |
|     | TAYLOR AVENUE                            | CAD FILE DRAWING NUMBER<br>08020c-730-932.dwg |          |  |
| 10. | CONSTRUCTION STAGING<br>STAGE 1, 2A & 2B | CITY DRAWING                                  | 3525-9   |  |